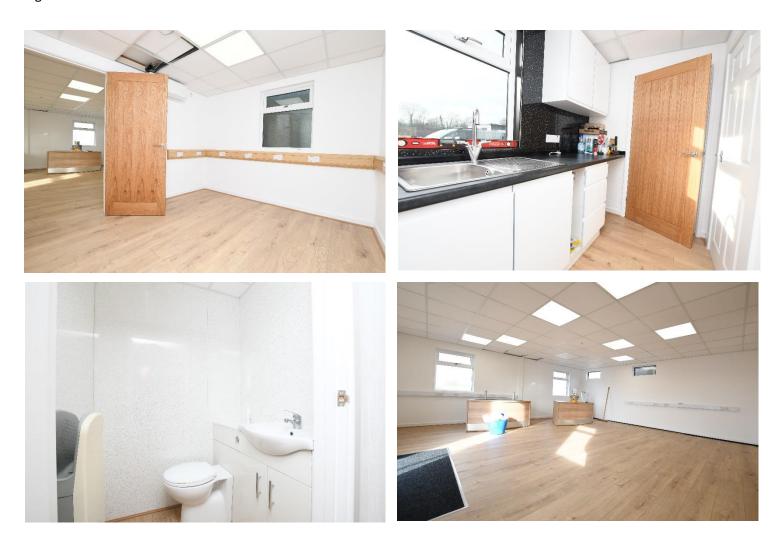

#### Entrance

A UPVC double glazed door into main room.

**Main Room** 19' 6" x 19' 4" (5.94m x 5.90m) With wood effect laminate flooring, various UPVC double glazed windows, doors to rooms.

**Office One** 9' 11" x 9' 7" (3.03m x 2.91m) Storeroom – air-conditioned, UPVC double glazed window, ceiling lights, door to WC.

**Cloakroom** 4' 6" x 3' 5" (1.38m x 1.05m) Low-level W/C, wash hand basin, ceiling light.

**Kitchen** 9' 7" x 5' 4" (2.92m x 1.62m)

MONEY LAUNDERING REGULATIONS 2007 intending purchasers will be as

A range of wall and floor units with stainless steel sink and drainer, UPVC double glaze window, door to cloakroom, ceiling light.

**Cloakroom** 4' 6'' x 3' 6'' (1.36m x 1.06m) Low-level W/C, wash and basin over vanity unit, ceiling light.