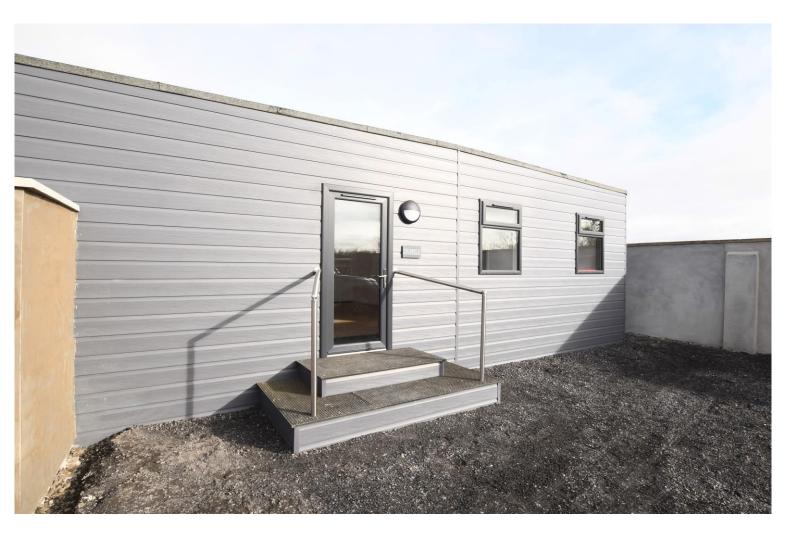

## The Beech, Stable View Business Park, Hewish, Weston-super-Mare, North Somerset, BS24 6RD

## Annual Rental Of £8,000

David Plaister Ltd are delighted to offer this superb, recently renovated and modern office space located on Weston Road in Hewish, providing a prominent and strategic position along A370 and close to the M5 motorway. The premises benefits from kitchen and W/C facilities, allocated parking, air conditioning and a separate store / office. Deposit required. Credit check and references required. Commercial EPC rating: B26. Fees may apply.

#### Entrance

A UPVC double glazed door into main room.

**Main Room** 19' 6" x 19' 4" (5.94m x 5.90m) With wood effect laminate flooring, various UPVC double glazed windows, doors to rooms.

**Office One** 9' 11" x 9' 7" (3.03m x 2.91m) Storeroom – air-conditioned, UPVC double glazed window, ceiling lights, door to WC.